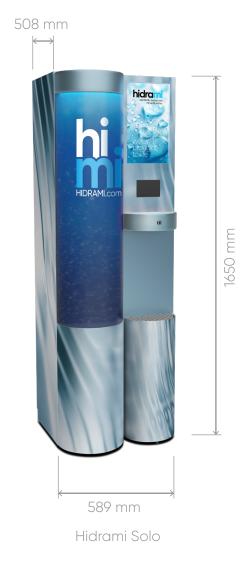

## Installation

For the installation of Hidrami Water Fountain, it is essential to have the following services installed on location;

230V electricity, water supply and water drain. A Hidrami representative will be able to come on site to advise on installation.

AC 220~240V 50/60 HZ Standby 80W work and distribution 1000W

| Device operating temperature            | 5-40°C                                    |
|-----------------------------------------|-------------------------------------------|
| Minimum cooling temperature             | 10° C                                     |
| Device weight                           | 160 kg                                    |
| Maximum device efficiency               | 1L / 10 sec.                              |
| Water buffer capacity                   | 33L                                       |
| Number of water types                   | 1                                         |
| Water sale option                       | l X                                       |
| Cash payment (and change refund)        | ×                                         |
| Mobile/contactless payments             | $\times$                                  |
| Employee<br>loyalty cards               | optional - according to customer's choice |
| LCD display                             | touch FullHD                              |
| News/Anouncments and advertising        |                                           |
| Interface language                      |                                           |
| Online device monitoring and management | <b>✓</b>                                  |